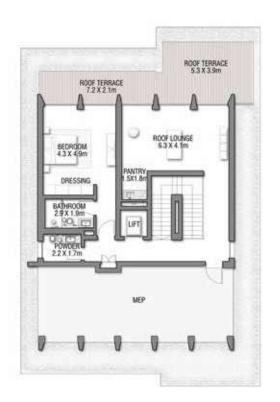

|          |
| Garage with Pergola              | 0.0    | 0.0      |
| TOTAL AREA                       | 731.68 | 7,875.74 |











GROUND FLOOR



SECOND FLOOR



FIRST FLOOR

5 BEDROOMS + FAMILY ROOM + ROOF LOUNGE AND TERRACE Ground Floor 258.14 2,778.60 Balcony / Terrace / Porch-GF 2.07 22.28 First Floor Area 246.67 2,655.13 429.91 Balcony / Terrace – First Floor 39.94 Second Floor Area 153.55 1,652.80 Balcony / Terrace - Second Floor 34.60 372.43 Garage - Covered 48.61 Garage with Pergola 0.0 0.0





GROUND FLOOR



SECOND FLOOR



FIRST FLOOR







GROUND FLOOR



SECOND FLOOR



FIRST FLOOR







GROUND FLOOR



SECOND FLOOR



FIRST FLOOR







GROUND FLOOR

#### SECOND FLOOR



FIRST FLOOR







#### GROUND FLOOR



#### SECOND FLOOR



FIRST FLOOR







GROUND FLOOR



SECOND FLOOR



FIRST FLOOR



### A CURATED COLLECTION



T H E

# C O R A L

V I L L A S

Serenity By The Sea

Beachfront living at its finest
An iconic neighbourhood
Introducing the Coral Collection

P. 6

P. 20





GROUND FLOOR



SECOND FLOOR



FIRST FLOOR

## C O R A L L I V I N G

Coral Villas Collection

G + 2

#### 7 BEDROOMS + FORMAL AND FAMILY LOUNGES + OFFICE + ROOF LOUNGE AND TERRACE

| FLOOR TYPE                       | SQ. M.   | SQ. FT.   |
|----------------------------------|----------|-----------|
| Ground Floor                     | 421.51   | 4,537.10  |
| Balcony / Terrace / Porch-GF     | 7.24     | 77.93     |
| First Floor Area                 | 328.33   | 3,534.11  |
| Balcony / Terrace - First Floor  | 26.35    | 283.63    |
| Second Floor Area