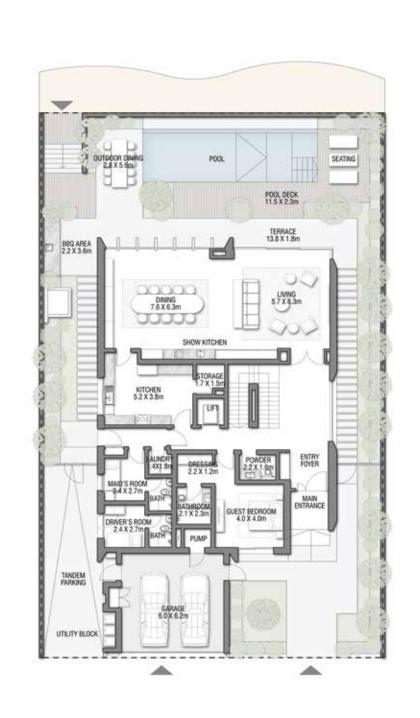

|        |          |
| Garage with Pergola              | 0.0    | 0.0      |
| TOTAL AREA                       | 731.68 | 7,875.74 |











GROUND FLOOR



SECOND FLOOR



FIRST FLOOR

5 BEDROOMS + FAMILY ROOM + ROOF LOUNGE AND TERRACE Ground Floor 258.14 2,778.60 Balcony / Terrace / Porch-GF 2.07 22.28 First Floor Area 246.67 2,655.13 429.91 Balcony / Terrace – First Floor 39.94 Second Floor Area 153.55 1,652.80 Balcony / Terrace - Second Floor 34.60 372.43 Garage - Covered 48.61 Garage with Pergola 0.0 0.0





GROUND FLOOR



SECOND FLOOR



FIRST FLOOR







GROUND FLOOR



SECOND FLOOR



FIRST FLOOR







GROUND FLOOR



SECOND FLOOR



FIRST FLOOR







GROUND FLOOR

#### SECOND FLOOR



FIRST FLOOR







#### GROUND FLOOR



#### SECOND FLOOR



FIRST FLOOR







GROUND FLOOR



SECOND FLOOR



FIRST FLOOR



### A CURATED COLLECTION



T H E

# C O R A L

V I L L A S

Serenity By The Sea

Beachfront living at its finest
An iconic neighbourhood
Introducing the Coral Collection

P. 6

P. 20





GROUND FLOOR



SECOND FLOOR



FIRST FLOOR

## C O R A L L I V I N G

Coral Villas Collection

G + 2

#### 7 BEDROOMS + FORMAL AND FAMILY LOUNGES + OFFICE + ROOF LOUNGE AND TERRACE

| FLOOR TYPE                       | SQ. M.   | SQ. FT.   |
|----------------------------------|----------|-----------|
| Ground Floor                     | 421.51   | 4,537.10  |
| Balcony / Terrace / Porch-GF     | 7.24     | 77.93     |
| First Floor Area                 | 328.33   | 3,534.11  |
| Balcony / Terrace - First Floor  | 26.35    | 283.63    |
| Second Floor Area